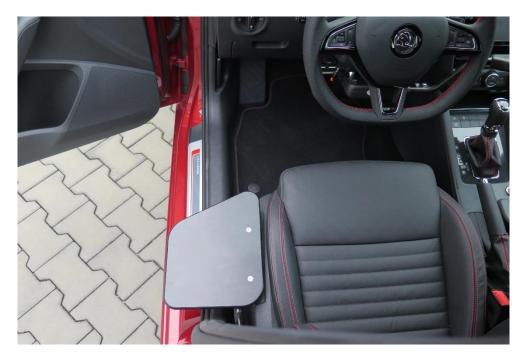

## **Transfer Plate**

- Simple aid making boarding easier.
- The desk **keeps its position** during moving inside the car.
- Folded plate does not interfere when boarding other drivers.
- It can be installed in both the driver's and the passenger's seat.
- You can have the surface of the board in a **leatherette finish** or with a **softer surface**. A slippery plastic is best suited for smooth movement.
- We supply it with universal assembly kit.