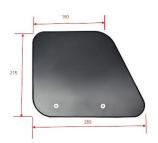

## **Desk is available in two basic dimensions**

• It is possible to make the dimensions on request.

Folded desk

Larger plate with leather softened surface

Special shape for a quadruplegic

HURT s. r. o. - Car Adaptations for Handicapped Bambousek 664 281 26 Týnec nad Labem CZECH REPUBLIC Tel.: +420 608 977 274 Email: info@hurt-auto.cz