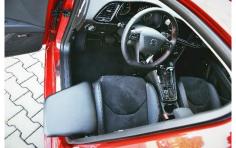

## **Transfer Plate**

- Simple aid making boarding easier.
- The desk **keeps its position** during moving inside the car.
- Folded plate does not interfere when boarding other drivers.
- It can be installed in both the driver's and the passenger's seat.
- You can have the surface of the board in a **leatherette finish** or with a **softer surface**. A slippery plastic is best suited for smooth movement.
- We supply it with universal assembly kit.