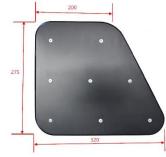

## **Desk is available in two basic dimensions**

• It is possible to make the dimensions on request.

Folded desk

Larger plate with leather softened surface

Special shape for a quadruplegic

HURT s. r. o. - Car Adaptations for Handicapped Bambousek 664 281 26 Týnec nad Labem CZECH REPUBLIC Tel.: +420 608 977 274 Email: info@hurt-auto.cz