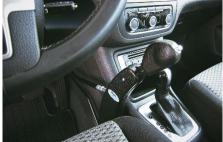

## Brake and Accelerator Hand Control MERO 3

- Device Certified by TÜV. Suitable mainly for cars with automatic transmission.
- You can choose from several types of handles.
- Two lever lengths, 5 cm longer for SUVs or • vans.
- Possibility to control the accelerator lever by • pulling or turning.
- Thanks to its **compact dimensions** the system takes up very little space.

- All types of accelerator lever can be equipped with **electronic accelerator**. It results in gentle run with a small operating force.
- We supply the device with a **universal** bracket for all cars.
- We are able to adapt your specific requirements or the specifics of your market.