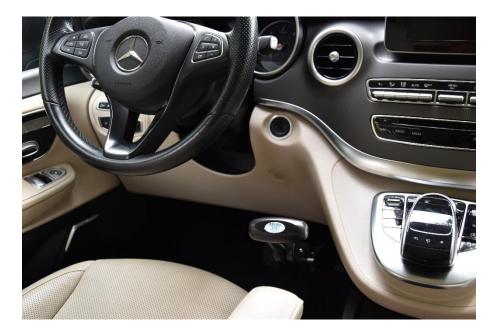

## Brake and Accelerator Hand Control MERO 3

- Device Certified by TÜV. Suitable mainly for cars with automatic transmission.
- You can choose from several types of handles.
- Two lever lengths, 5 cm longer for SUVs or • vans.
- Possibility to control the accelerator lever by • pulling or turning.
- Thanks to its **compact dimensions** the system takes up very little space.

## Optional leather surface of lever cover and handle in various colours.

HURT s. r. o. - Car Adaptations for Handicapped Bambousek 664 281 26 Týnec nad Labem CZECH REPUBLIC Tel.: +420 608 977 274 Email: info@hurt-auto.cz