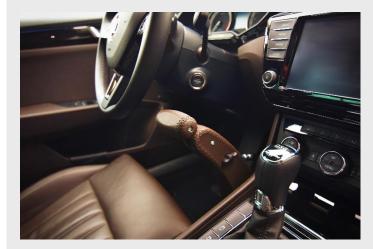

## Brake and Accelerator Hand Control MERO 3

- Device Certified by TÜV. Suitable mainly for cars with automatic transmission.
- You can choose from several types of handles.
- Two lever lengths, 5 cm longer for SUVs or • vans.
- Possibility to control the accelerator lever by • pulling or turning.
- Thanks to its **compact dimensions** the system takes up very little space.

## Optional leather surface of lever cover and handle in various colours.

HURT s. r. o. - Car Adaptations for Handicapped Bambousek 664 281 26 Týnec nad Labem CZECH REPUBLIC Tel.: +420 608 977 274 Email: info@hurt-auto.cz