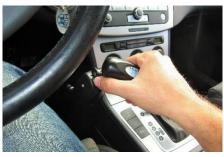

## Brake and Accelerator Hand Control MERO 3

- Device Certified by TÜV. Suitable mainly for cars with automatic transmission.
- You can choose from several types of handles.
- Two lever lengths, 5 cm longer for SUVs or • vans.
- Possibility to control the accelerator lever by • pulling or turning.
- Thanks to its **compact dimensions** the system takes up very little space.

- All types of accelerator lever can be equipped with **electronic accelerator**. It results in gentle run with a small operating force.
- We supply the device with a **universal** bracket for all cars.
- We are able to adapt your specific requirements or the specifics of your market.