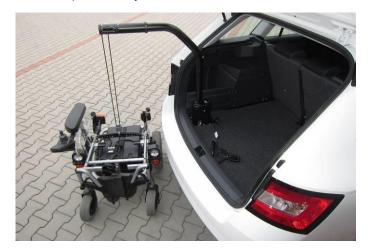

## **Loading Hoist**

- Loading the wheelchair is simple, safe and physically undemanding.
- Loading the wheelchair is possible even into smaller vehicles due to minimal installation dimensions.
- We manufacture loading hoists with capacity up to 180 kg.
- Possible options with mechanical and electrical turn of the arm.
- The driver can be eventually wireless.
- Electronics is part of the hoist stand.
- The assembly to some cars by using a pre-prepared frame no intervention into the vehicle.
- TÜV certification.
- We are able to adapt your specific requirements or the specifics of your market.