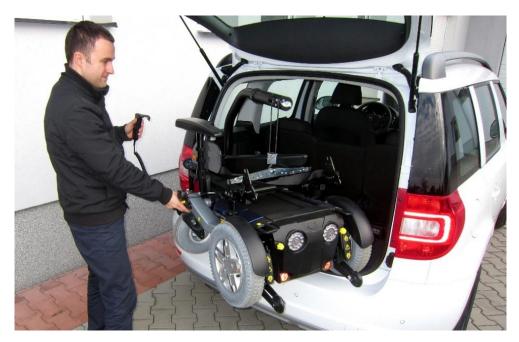

## **Loading Hoist**

- Loading the wheelchair is simple, safe and physically undemanding.
- Loading the wheelchair is possible even into smaller vehicles due to minimal installation dimensions.
- We manufacture loading hoists with capacity up to 180 kg.
- Possible options with mechanical and electrical turn of the arm.
- The driver can be eventually wireless.
- Electronics is part of the hoist stand.
- The assembly to some cars by using a pre-prepared frame no intervention into the vehicle.
- TÜV certification.
- We are able to adapt your specific requirements or the specifics of your market.