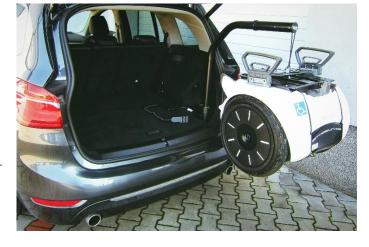

## **Loading Hoist**

- Loading the wheelchair is simple, safe and physically undemanding.
- Loading the wheelchair is possible even into smaller vehicles due to minimal installation dimensions.
- We manufacture loading hoists with capacity up to 180 kg.
- Possible options with mechanical and electrical turn of the arm.
- The driver can be eventually wireless.
- Electronics is part of the hoist stand.
- The assembly to some cars by using a pre-prepared frame no intervention into the vehicle.
- TÜV certification.
- We are able to adapt your specific requirements or the specifics of your market.