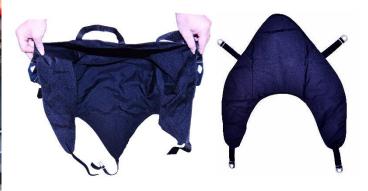

## Lift up Device to Transfer a Person

**HURT LIFT P** 

- We have developed an **innovative mechanism** that can be used to transfer the person from a wheelchair to a car.
- The mechanism can be attached to central body pillar due to its small installation dimensions, especially **small thickness**.
- The device can be used to load a person to both the front and rear seat, left and right side.
- **Choice of stroke length** and thus the height of the whole mechanism. The basic stroke lengths are 410/530/660 mm. An optional stroke can be made on request. The basic stroke length is sufficient for most passenger cars, the longest lift for vans.
- The overall dimensions are: height 775/895/1025, width 135, thickness 54 mm.
- We have developed a **lightly removable arm** with joints to make the handling with the handicap person easier.
- We also add a sling in the set. We have **two basic types of slings**, which are customized thanks to experience of our customers.
- We are able to adapt your specific requirements or the specifics of your market.