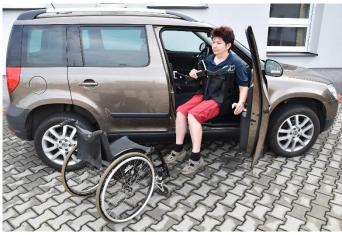

## Lift up Device to Transfer a Person

**HURT LIFT P** 

- We have developed an **innovative mechanism** that can be used to transfer the person from a wheelchair to a car.
- The mechanism can be attached to central body pillar due to its small installation dimensions, especially **small thickness**.
- The device can be used to load a person to both the front and rear seat, left and right side.
- **Choice of stroke length** and thus the height of the whole mechanism. The basic stroke lengths are 410/530/660 mm. An optional stroke can be made on request. The basic stroke length is sufficient for most passenger cars, the longest lift for vans.
- The overall dimensions are: height 775/895/1025, width 135, thickness 54 mm.
- We have developed a **lightly removable arm** with joints to make the handling with the handicap person easier.
- We also add a sling in the set. We have **two basic types of slings**, which are customized thanks to experience of our customers.
- We are able to adapt your specific requirements or the specifics of your market.