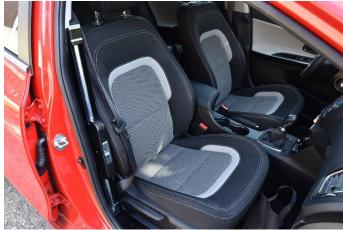

## Lift up Device to Transfer a Person

**HURT LIFT P** 

- We have developed an **innovative mechanism** that can be used to transfer the person from a wheelchair to a car.
- The mechanism can be attached to central body pillar due to its small installation dimensions, especially **small thickness**.
- The device can be used to load a person to both the front and rear seat, left and right side.
- **Choice of stroke length** and thus the height of the whole mechanism. The basic stroke lengths are 410/530/660 mm. An optional stroke can be made on request. The basic stroke length is sufficient for most passenger cars, the longest lift for vans.
- The overall dimensions are: height 775/895/1025, width 135, thickness 54 mm.
- We have developed a **lightly removable arm** with joints to make the handling with the handicap person easier.
- We also add a sling in the set. We have **two basic types of slings**, which are customized thanks to experience of our customers.
- We are able to adapt your specific requirements or the specifics of your market.