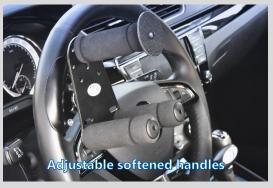

# **Attachments**



# **Attachments on the Steering Wheel**

## **Spinner Knob TÜV certificated!**



Attachments are quick released of the collar.

Our steering wheel attachments are of high quality design. We manufacture them ourselves. Components are made of solid materials and rotation is secured by two bearings, so the attachment will never jam and the safety of the product for the user is guaranteed.

# Adjustable softened handles

**Fork** 

**Tripod** 



## **Gearshift Attachment**



We can prepare only for some types of car.  $% \label{eq:can_prepare} % \label{eq:can_prepare} %$ 

## **Handbrake Attachment**



Universal attachment for all types of car.

# Bridging the Indicators Lever to the Right Side



Universal attachment for all types of car or we will prepare exact collar for some types of car.

Solution available also for wipers control to the left side.



HURT s. r. o. - Car Adaptations for Handicapped Bambousek 664 281 26 Týnec nad Labem CZECH REPUBLIC Tel.: +420 608 977 274 Email: info@hurt-auto.cz