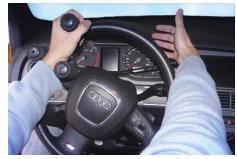

## **Spinner Knob TÜV certificated!**

Attachments are quick released of the collar.

Our steering wheel attachments are of high quality design. We manufacture them ourselves. Components are made of solid materials and rotation is secured by two bearings, so the attachment will never jam and the safety of the product for the user is guaranteed.