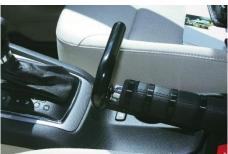

# **Attachments**



# **Attachments on the Steering Wheel**

## **Spinner Knob TÜV certificated!**



Attachments are quick released of the collar.

Our steering wheel attachments are of high quality design. We manufacture them ourselves. Components are made of solid materials and rotation is secured by two bearings, so the attachment will never jam and the safety of the product for the user is guaranteed.

# Adjustable softened handles

**Fork** 

**Tripod** 



## **Gearshift Attachment**



We can prepare only for some types of car.  $% \label{eq:can_prepare} % \label{eq:can_prepare} %$ 

## **Handbrake Attachment**



Universal attachment for all types of car.

# Bridging the Indicators Lever to the Right Side



Universal attachment for all types of car or we will prepare exact collar for some types of car.

Solution available also for wipers control to the left side.



HURT s. r. o. - Car Adaptations for Handicapped Bambousek 664 281 26 Týnec nad Labem CZECH REPUBLIC Tel.: +420 608 977 274 Email: info@hurt-auto.cz