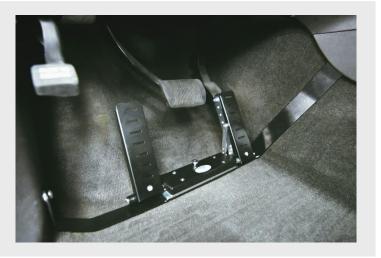

## Left Foot Accelerator

- For people who have limited right-hand momentum or amputation a car with an automatic gearbox is suitable where the control of the accelerator is solved by placing the accelerator pedal on the left side of the brake pedal, so both pedals are controlled by the left foot.
- A small base is attached to the floor, on which the complete mechanism of the left foot pedal is fixed. It means the left pedal and the cover of the original pedal.
- The whole system can be easily and quickly removed, so the car can be driven almost immediately in the usual way.
- The base can be mounted directly into the floor of the car. Or you can use the method of assembly without interfering with the floor of the car by individual production of the holders which are attached to the existing screws.