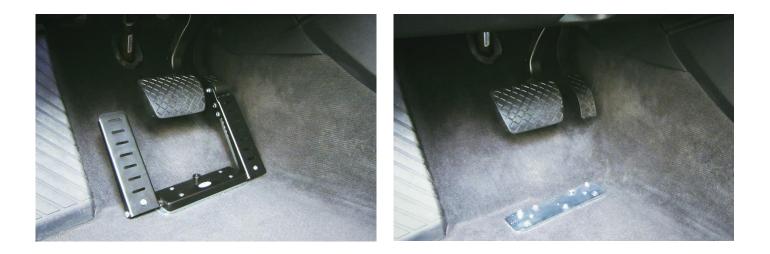

## Left Foot Accelerator

- For people who have limited right-hand momentum or amputation a car with an automatic gearbox is suitable where the control of the accelerator is solved by placing the accelerator pedal on the left side of the brake pedal, so both pedals are controlled by the left foot.
- A small base is attached to the floor, on which the complete mechanism of the left foot pedal is fixed. It means the left pedal and the cover of the original pedal.
- The whole system can be easily and quickly removed, so the car can be driven almost immediately in the usual way.
- The base can be mounted directly into the floor of the car. Or you can use the method of assembly without interfering with the floor of the car by individual production of the holders which are attached to the existing screws.