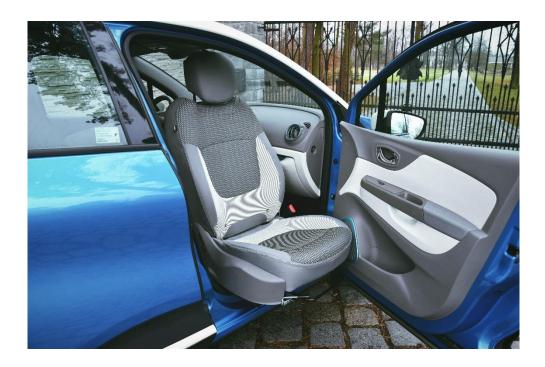

## Swivel Seat Turn Base

- We can prepare a universal turn base according to specific requirements of the customer.
- The seat base has passed a tensile test at the TÜV test room.
- Under certain circumstances, we can prepare a turn base for a specific type of car with an original design of cushion.
- We usually adjust and install original car seats. Of course, universal seats can be used.
- During rotating the base makes extra forward movement so it copies the body pillar, thereby the most space for legs is provided.
- Thanks to extra rails the swivel passenger seat can also be slid out after its turn.
- Automatic locking in end positions.