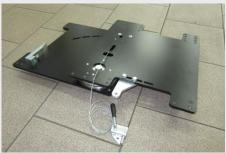

## Swivel Seat Turn Base

- We can prepare a universal turn base according to specific requirements of the customer.
- The seat base has passed a tensile test at the TÜV test room.
- Under certain circumstances, we can prepare a turn base for a specific type of car with an original design of cushion.
- We usually adjust and install original car seats. Of course, universal seats can be used.
- During rotating the base makes extra forward movement so it copies the body pillar, thereby the most space for legs is provided.
- Thanks to extra rails the swivel passenger seat can also be slid out after its turn.
- Automatic locking in end positions.