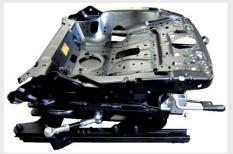

## Swivel Seat Turn Base

- We can prepare a universal turn base according to specific requirements of the customer.
- The seat base has passed a tensile test at the TÜV test room.
- Under certain circumstances, we can prepare a turn base for a specific type of car with an original design of cushion.
- We usually adjust and install original car seats. Of course, universal seats can be used.
- During rotating the base makes extra forward movement so it copies the body pillar, thereby the most space for legs is provided.
- Thanks to extra rails the swivel passenger seat can also be slid out after its turn.
- Automatic locking in end positions.