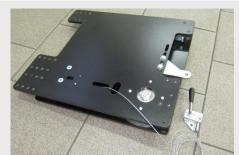

## Swivel Seat Turn Base

- We can prepare a universal turn base according to specific requirements of the customer.
- The seat base has passed a tensile test at the TÜV test room.
- Under certain circumstances, we can prepare a turn base for a specific type of car with an original design of cushion.
- We usually adjust and install original car seats. Of course, universal seats can be used.
- During rotating the base makes extra forward movement so it copies the body pillar, thereby the most space for legs is provided.
- Thanks to extra rails the swivel passenger seat can also be slid out after its turn.
- Automatic locking in end positions.